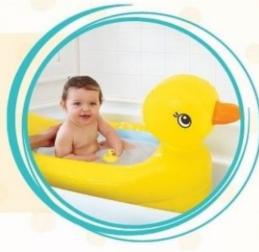

### The Bath Range

includes an entire diaper change organizer, bathtub toys, bath mats, and a laundry hamper.