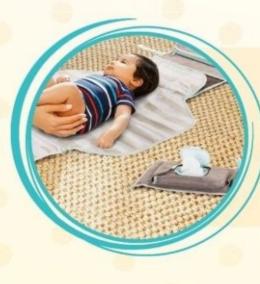

# The Health Range

includes an antimicrobial changing kit, colic and fever rescue kits, diaper rash spray, and an air purifier.