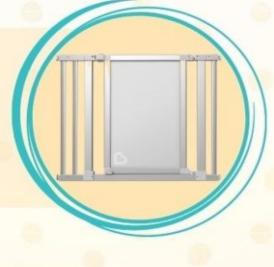

#### The Safety Range

includes UV sterilizers, precision bottle warmers, baby gates, furniture guards, and safety bed rails.