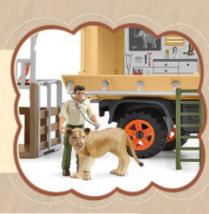

#### Horses

Authentic and collectible figurines of several breeds and stable sets.

Numerous wild animals from Africa to the Polar regions, along with safari-themed sets.