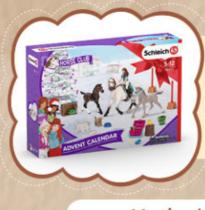

## Advent calendars

Theme-based sets, ideal for keeping the child entertained and engaged in the festive season.