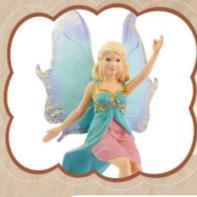

#### Unicorns and fairies

Magical creatures, such as mermaids and winged lions, allowing the child to visualize fairy tales.