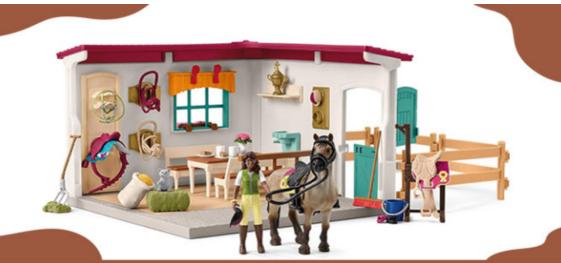

#### Horses

Authentic and collectible figurines of several breeds and stable sets.

Numerous wild animals from Africa to the Polar regions, along with safari-themed sets.